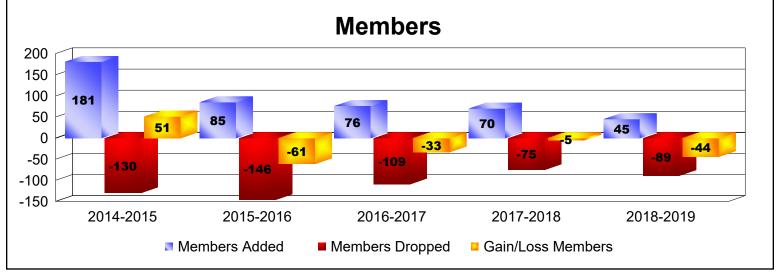

District 5 SW As of June 2019 Cumulative

| Year      | New<br>Clubs | Dropped<br>Clubs | Gain/<br>Loss<br>Clubs | New<br>Members | Charter<br>Members | Reinstate<br>Members | Transfer<br>Members | Total<br>Member<br>Added | Total<br>Members<br>Dropped | Gain/<br>Loss<br>Members |
|-----------|--------------|------------------|------------------------|----------------|--------------------|----------------------|---------------------|--------------------------|-----------------------------|--------------------------|
| 2014-2015 | 3            | -1               | 2                      | 75             | 82                 | 4                    | 20                  | 181                      | -130                        | 51                       |
| 2015-2016 | 0            | -3               | -3                     | 75             | 0                  | 4                    | 6                   | 85                       | -146                        | -61                      |
| 2016-2017 | 0            | -1               | -1                     | 66             | 3                  | 3                    | 4                   | 76                       | -109                        | -33                      |
| 2017-2018 | 0            | 0                | 0                      | 63             | 0                  | 6                    | 1                   | 70                       | -75                         | -5                       |
| 2018-2019 | 0            | 0                | 0                      | 35             | 3                  | 4                    | 3                   | 45                       | -89                         | -44                      |
| Average   | 1            | -1               | 0                      | 63             | 18                 | 4                    | 7                   | 91                       | -110                        | -18                      |