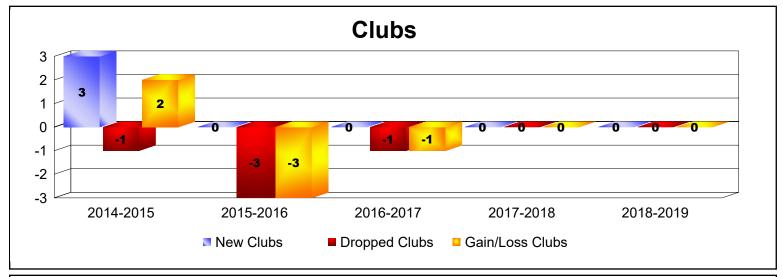

District 5 SW As of June 2019 Cumulative

| Year      | New<br>Clubs | Dropped<br>Clubs | Gain/<br>Loss<br>Clubs | New<br>Members | Charter<br>Members | Reinstate<br>Members | Transfer<br>Members | Total<br>Member<br>Added | Total<br>Members<br>Dropped | Gain/<br>Loss<br>Members |
|-----------|--------------|------------------|------------------------|----------------|--------------------|----------------------|---------------------|--------------------------|-----------------------------|--------------------------|
| 2014-2015 | 3            | -1               | 2                      | 75             | 82                 | 4                    | 20                  | 181                      | -130                        | 51                       |
| 2015-2016 | 0            | -3               | -3                     | 75             | 0                  | 4                    | 6                   | 85                       | -146                        | -61                      |
| 2016-2017 | 0            | -1               | -1                     | 66             | 3                  | 3                    | 4                   | 76                       | -109                        | -33                      |
| 2017-2018 | 0            | 0                | 0                      | 63             | 0                  | 6                    | 1                   | 70                       | -75                         | -5                       |
| 2018-2019 | 0            | 0                | 0                      | 35             | 3                  | 4                    | 3                   | 45                       | -89                         | -44                      |
| Average   | 1            | -1               | 0                      | 63             | 18                 | 4                    | 7                   | 91                       | -110                        | -18                      |